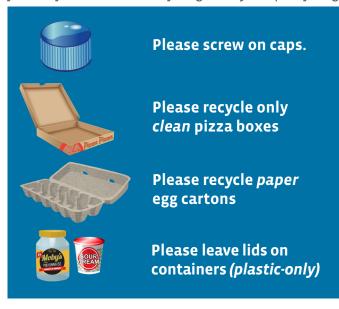

## YES, PLEASE

## NO, THANKS

Do you know **NOT** to bag your recyclables when placing them in the cart? Here are other actions you can take to prepare your recyclables for the recycling facility. Keep recycling right! Get Cart Smart!