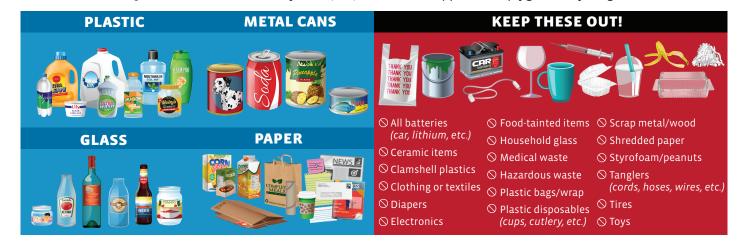

## GET CART SMART

Everyone knows bottles and cans go in the recycling bin, but the following items are often mistaken as accepted materials.

When in doubt, throw it out!

## YES, PLEASE

## NO, THANKS

Do you know **NOT** to bag your recyclables when placing them in the cart? Here are other actions you can take to prepare your recyclables for the recycling facility. Keep recycling right! Get Cart Smart!