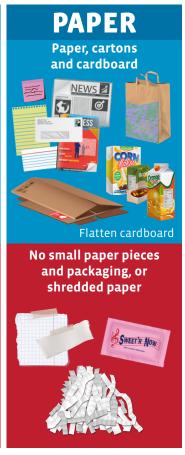

# IT'S ALL ABOUT SHAPE & SIZE

Recycling sorting machines recognize the **shape** of containers and "see" bottles, tubs, jugs, jars, cans, cartons and paper. If it isn't one of these shapes, it doesn't belong in the recycling bin. **Size** matters, too. If the material is tiny, the machines have to filter it out. If it is too big, it hurts the machinery.

## YES, PLEASE

#### Shredded paper

Must be separated since it gets wet and "gummy", which shuts down the sorting machinery