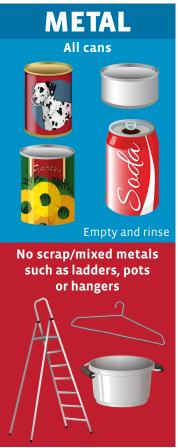

# IT'S ALL ABOUT SHAPE & SIZE

Recycling sorting machines recognize the **shape** of containers and "see" bottles, tubs, jugs, jars, cans, cartons and paper. If it isn't one of these shapes, it doesn't belong in the recycling bin. **Size** matters, too. If the material is tiny, the machines have to filter it out. If it is too big, it hurts the machinery.

## YES, PLEASE