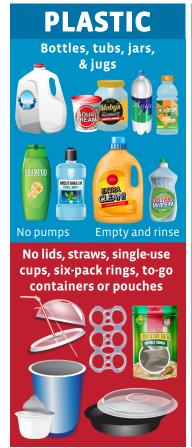

# IT'S ALL ABOUT SHAPE & SIZE

Recycling sorting machines recognize the **shape** of containers and "see" bottles, tubs, jugs, jars, cans, cartons and paper. If it isn't one of these shapes, it doesn't belong in the recycling bin. **Size** matters, too. If the material is tiny, the machines have to filter it out. If it is too big, it hurts the machinery.

## YES, PLEASE