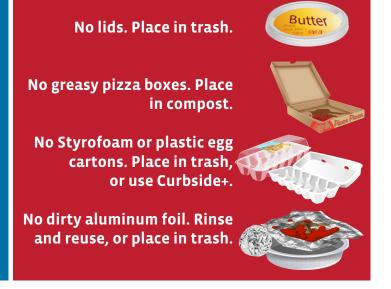

## NO, THANKS

Do you know **NOT** to bag your recyclables when placing them in the cart? Here are other actions you can take to prepare your recyclables for the recycling facility. Keep recycling right! Get Cart Smart!