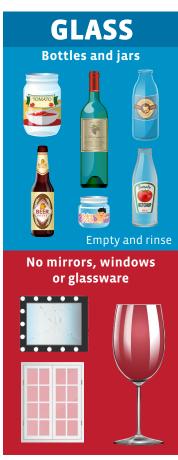

# IT'S ALL ABOUT SHAPE & SIZE

Recycling sorting machines recognize the **shape** of containers and "see" bottles, tubs, jugs, jars, cans, cartons and paper. If it isn't one of these shapes, it doesn't belong in the recycling bin. **Size** matters, too. If the material is tiny, the machines have to filter it out. If it is too big, it hurts the machinery.

## YES, PLEASE