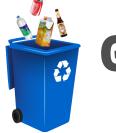

#### Aerosol cans

Aerosol cans are a fire hazard. Take them to a hazardous waste drop-off center. If empty, send to the landfill.