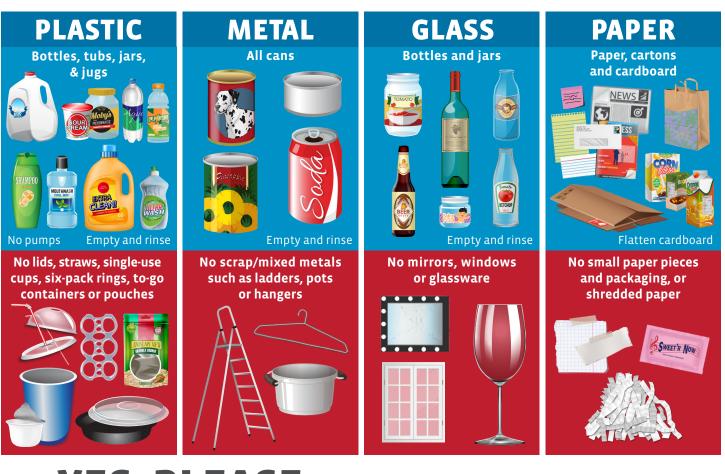

### YES, PLEASE

### GET CART SMART

Everyone knows bottles and cans go in the recycling bin, but the following items are often mistaken as accepted materials. When in doubt, throw it out!

# IT'S ALL ABOUT SHAPE & SIZE

Recycling sorting machines recognize the **shape** of containers and "see" bottles, tubs, jugs, jars, cans, cartons and paper. If it isn't one of these shapes, it doesn't belong in the recycling bin. **Size** matters, too. If the material is tiny, the machines have to filter it out. If it is too big, it hurts the machinery.