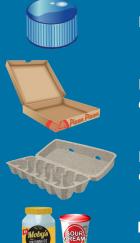

Please screw on caps.

Please recycle only *clean* pizza boxes

Please recycle *paper* egg cartons

Please leave lids on containers (plastic-only) No lids. Place in trash.

No greasy pizza boxes. Place in compost.