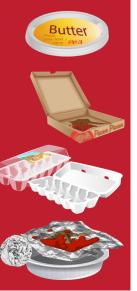

## NO, THANKS

Do you know **NOT** to bag your recyclables when placing them in the cart? Here are other actions you can take to prepare your recyclables for the recycling facility. Keep recycling right! Get Cart Smart!

Please screw on caps.

Please recycle only *clean* pizza boxes

Please recycle *paper* egg cartons

Please leave lids on containers (plastic-only) No lids. Place in trash.

No greasy pizza boxes. Place in compost.

No Styrofoam or plastic egg cartons. Place in trash, or use Curbside+.

No dirty aluminum foil. Rinse and reuse, or place in trash.