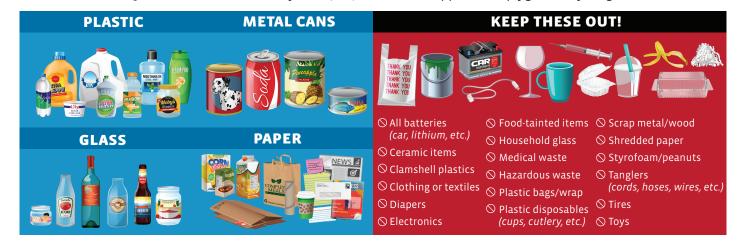

## GET CART SMART

Everyone knows bottles and cans go in the recycling bin, but the following items are often mistaken as accepted materials.

When in doubt, throw it out!

# IT'S ALL ABOUT SHAPE & SIZE

Recycling sorting machines recognize the **shape** of containers and "see" bottles, tubs, jugs, jars, cans, cartons and paper. If it isn't one of these shapes, it doesn't belong in the recycling bin. **Size** matters, too. If the material is tiny, the machines have to filter it out. If it is too big, it hurts the machinery.

## YES, PLEASE

## NO, THANKS

Do you know **NOT** to bag your recyclables when placing them in the cart? Here are other actions you can take to prepare your recyclables for the recycling facility. Keep recycling right! Get Cart Smart!