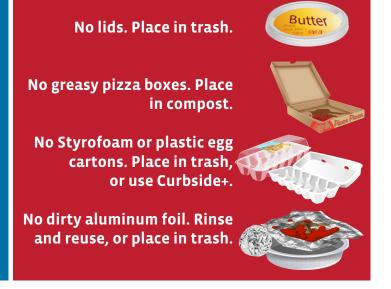

## GET CART SMART

Everyone knows bottles and cans go in the recycling bin, but the following items are often mistaken as accepted materials.

When in doubt, throw it out!

# STRAIGHT TO THE LANDFILL

Refuse, reduce, reuse, or re-purpose these items — otherwise put them in the trash.