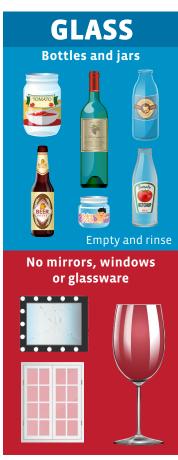

e thrift store and donate these items locally.



#### Shredded paper

Must be separated since it gets wet and "gummy", which shuts down the sorting machinery

## **NON-CURBSIDE RECYCLABLES**



#### Hazardous waste

Take to a convenience center or call 877-623-6748 for other drop-off locations.



### Medical waste

Call your local public health department for medical disposal information.



Appliances
Take to a
convenience
center

# IT'S ALL ABOUT SHAPE & SIZE

Recycling sorting machines recognize the **shape** of containers and "see" bottles, tubs, jugs, jars, cans, cartons and paper. If it isn't one of these shapes, it doesn't belong in the recycling bin. **Size** matters, too. If the material is tiny, the machines have to filter it out. If it is too big, it hurts the machinery.









## YES, PLEASE

## NO, THANKS

Do you know **NOT** to bag your recyclables when placing them in the cart? Here are other actions you can take to prepare your recyclables for the recycling facility. Keep recycling right! Get Cart Smart!