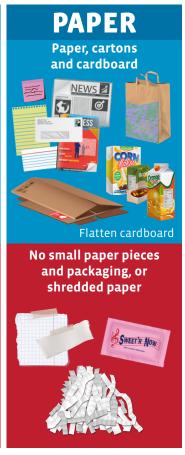

thrift store and donate these items locally.



#### Shredded paper

Must be separated since it gets wet and "gummy", which shuts down the sorting machinery

## **NON-CURBSIDE RECYCLABLES**



#### Hazardous waste

Take to a convenience center or call 877-623-6748 for other drop-off locations.



### Medical waste

Call your local public health department for medical disposal information.



Appliances
Take to a
convenience
center

# IT'S ALL ABOUT SHAPE & SIZE

Recycling sorting machines recognize the **shape** of containers and "see" bottles, tubs, jugs, jars, cans, cartons and paper. If it isn't one of these shapes, it doesn't belong in the recycling bin. **Size** matters, too. If the material is tiny, the machines have to filter it out. If it is too big, it hurts the machinery.









## YES, PLEASE

## NO, THANKS

Do you know **NOT** to bag your recyclables when placing them in the cart? Here are other actions you can take to prepare your recyclables for the recycling facility. Keep recycling right! Get Cart Smart!