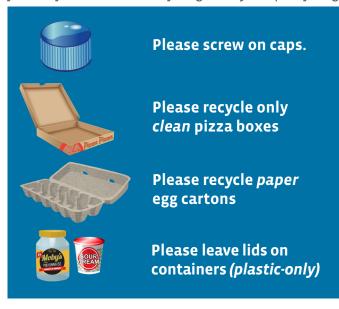

## NO, THANKS

Do you know **NOT** to bag your recyclables when placing them in the cart? Here are other actions you can take to prepare your recyclables for the recycling facility. Keep recycling right! Get Cart Smart!