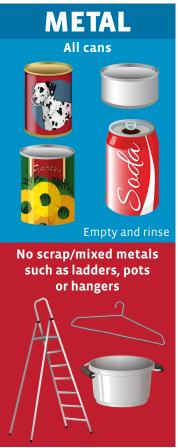

the thrift store and donate these items locally.



#### Shredded paper

Must be separated since it gets wet and "gummy", which shuts down the sorting machinery

## **NON-CURBSIDE RECYCLABLES**



#### Hazardous waste

Take to a convenience center or call 877-623-6748 for other drop-off locations.



### Medical waste

Call your local public health department for medical disposal information.



Appliances
Take to a
convenience
center

# IT'S ALL ABOUT SHAPE & SIZE

Recycling sorting machines recognize the **shape** of containers and "see" bottles, tubs, jugs, jars, cans, cartons and paper. If it isn't one of these shapes, it doesn't belong in the recycling bin. **Size** matters, too. If the material is tiny, the machines have to filter it out. If it is too big, it hurts the machinery.









## YES, PLEASE

## NO, THANKS

Do you know **NOT** to bag your recyclables when placing them in the cart? Here are other actions you can take to prepare your recyclables for the recycling facility. Keep recycling right! Get Cart Smart!