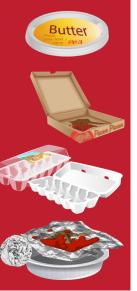

No Styrofoam or plastic egg cartons. Place in trash, or use Curbside+.

No dirty aluminum foil. Rinse and reuse, or place in trash.