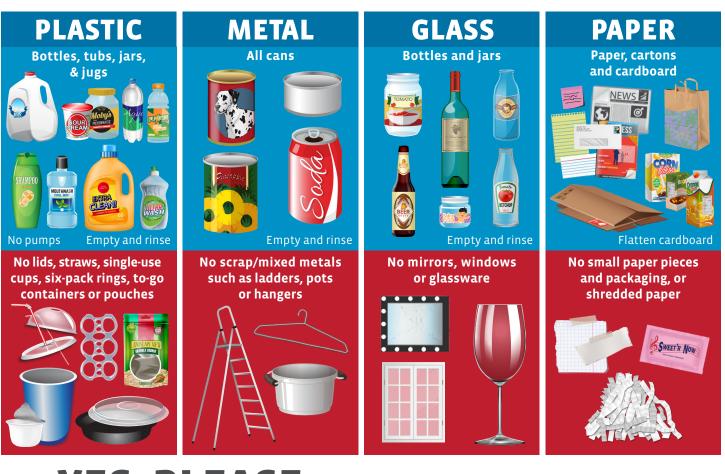

### YES, PLEASE

| PLASTIC | METAL CANS | KEEP THESE OUT!                                                                                                                                                                                                                                                       |  |
|---------|------------|-----------------------------------------------------------------------------------------------------------------------------------------------------------------------------------------------------------------------------------------------------------------------|--|
|         |            |                                                                                                                                                                                                                                                                       |  |
| GLASS   | PAPER      | ○ All batteries ○ Food-tainted items ○ Scrap metal/wood<br>(car, lithium, etc.) ○ Household glass ○ Shredded paper                                                                                                                                                    |  |
|         |            | O Ceramic items O Medical waste O Styrofoam/peanuts   O Clamshell plastics O Hazardous waste O Tanglers   O Clothing or textiles O Plastic bags/wrap (cords, hoses, wires, etc.)   O Diapers O Plastic disposables Tires   O Electronics (cups, cutlery, etc.) O Toys |  |

# IT'S ALL ABOUT SHAPE & SIZE

Recycling sorting machines recognize the **shape** of containers and "see" bottles, tubs, jugs, jars, cans, cartons and paper. If it isn't one of these shapes, it doesn't belong in the recycling bin. **Size** matters, too. If the material is tiny, the machines have to filter it out. If it is too big, it hurts the machinery.