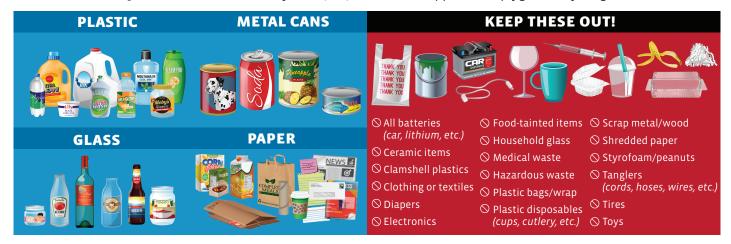

## GET CART SMART

Everyone knows bottles and cans go in the recycling bin, but the following items are often mistaken as accepted materials.

When in doubt, throw it out!

# STRAIGHT TO THE LANDFILL

Refuse, reduce, reuse, or re-purpose these items — otherwise put them in the trash.

#### **Aerosol cans**

Aerosol cans are a fire hazard. Take them to a hazardous waste drop-off center. If empty, send to the landfill.

#### **Ceramic items**

Ceramic is a hard material to sort and can't be remanufactured.

#### Pumps or tubes

They are made of multiple materials that can't be separated for recycling.

#### Receipts

This type of thin "paper" can contain non-recyclable layers and chemicals.

#### **Tanglers**

Cords, hoses, wires, plastic gloves, etc. get caught in the recycling machinery.

## **NON-CURBSIDE RECYCLABLES**

#### Hazardous waste

Take to a convenience center or call 877-623-6748 for other drop-off locations.

### Medical waste

Call your local public health department for medical disposal information.

Appliances
Take to a
convenience
center