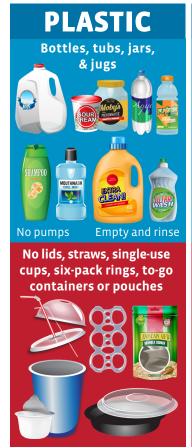

# IT'S ALL ABOUT SHAPE & SIZE

Recycling sorting machines recognize the **shape** of containers and "see" bottles, tubs, jugs, jars, cans, cartons and paper. If it isn't one of these shapes, it doesn't belong in the recycling bin. **Size** matters, too. If the material is tiny, the machines have to filter it out. If it is too big, it hurts the machinery.

## YES, PLEASE

## NO, THANKS

Do you know **NOT** to bag your recyclables when placing them in the cart? Here are other actions you can take to prepare your recyclables for the recycling facility. Keep recycling right! Get Cart Smart!