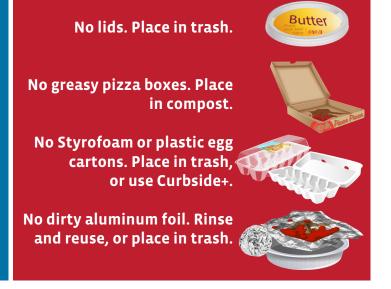

#### Pumps or tubes

They are made of multiple materials that can't be separated for recycling.