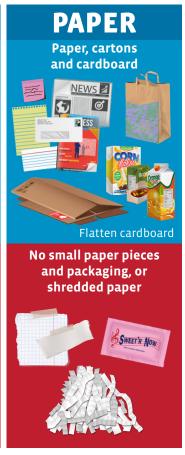

## YES, PLEASE

#### Shredded paper

Must be separated since it gets wet and "gummy", which shuts down the sorting machinery