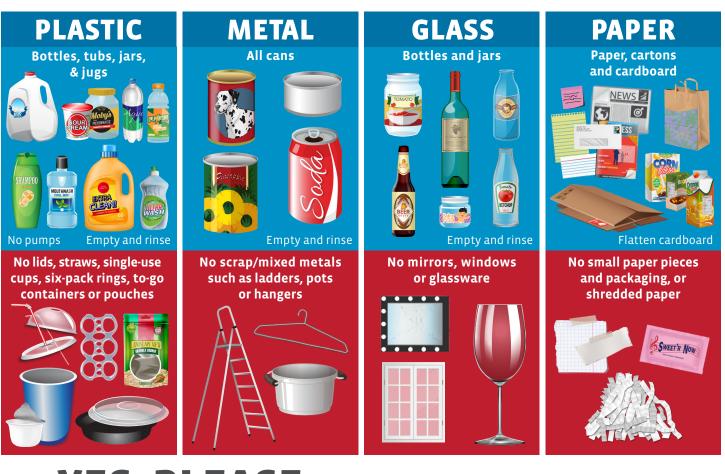

## IT'S ALL ABOUT SHAPE & SIZE

Recycling sorting machines recognize the **shape** of containers and "see" bottles, tubs, jugs, jars, cans, cartons and paper. If it isn't one of these shapes, it doesn't belong in the recycling bin. **Size** matters, too. If the material is tiny, the machines have to filter it out. If it is too big, it hurts the machinery.

### YES, PLEASE