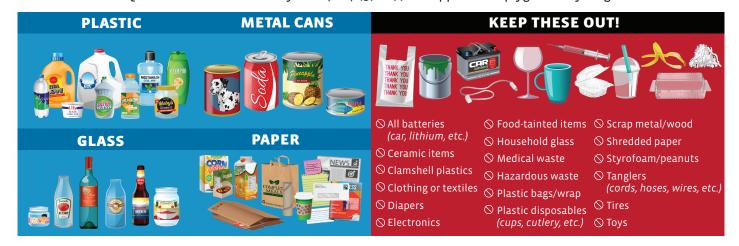

## GET CART SMART

Everyone knows bottles and cans go in the recycling bin, but the following items are often mistaken as accepted materials.

When in doubt, throw it out!

## YES, PLEASE

## NO, THANKS

Do you know **NOT** to bag your recyclables when placing them in the cart? Here are other actions you can take to prepare your recyclables for the recycling facility. Keep recycling right! Get Cart Smart!