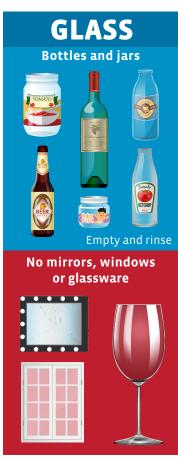

rift store and donate these items locally.



#### Shredded paper

Must be separated since it gets wet and "gummy", which shuts down the sorting machinery

## **NON-CURBSIDE RECYCLABLES**



#### **Hazardous waste**

Take to a convenience center or call 877-623-6748 for other drop-off locations.



### Medical waste

Call your local public health department for medical disposal information.



Appliances
Take to a
convenience
center

# IT'S ALL ABOUT SHAPE & SIZE

Recycling sorting machines recognize the **shape** of containers and "see" bottles, tubs, jugs, jars, cans, cartons and paper. If it isn't one of these shapes, it doesn't belong in the recycling bin. **Size** matters, too. If the material is tiny, the machines have to filter it out. If it is too big, it hurts the machinery.









## YES, PLEASE

## NO, THANKS

Do you know **NOT** to bag your recyclables when placing them in the cart? Here are other actions you can take to prepare your recyclables for the recycling facility. Keep recycling right! Get Cart Smart!