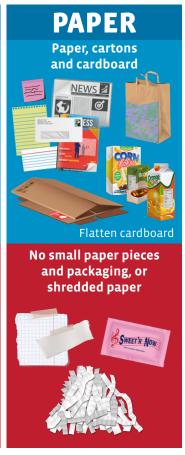

ft store and donate these items locally.



#### Shredded paper

Must be separated since it gets wet and "gummy", which shuts down the sorting machinery

## **NON-CURBSIDE RECYCLABLES**



#### **Hazardous waste**

Take to a convenience center or call 877-623-6748 for other drop-off locations.



### Medical waste

Call your local public health department for medical disposal information.



Appliances
Take to a
convenience
center

# IT'S ALL ABOUT SHAPE & SIZE

Recycling sorting machines recognize the **shape** of containers and "see" bottles, tubs, jugs, jars, cans, cartons and paper. If it isn't one of these shapes, it doesn't belong in the recycling bin. **Size** matters, too. If the material is tiny, the machines have to filter it out. If it is too big, it hurts the machinery.









## YES, PLEASE

## NO, THANKS

Do you know **NOT** to bag your recyclables when placing them in the cart? Here are other actions you can take to prepare your recyclables for the recycling facility. Keep recycling right! Get Cart Smart!