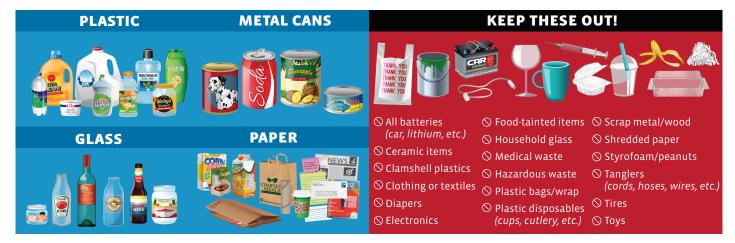

## GET CART SMART

Everyone knows bottles and cans go in the recycling bin, but the following items are often mistaken as accepted materials.

When in doubt, throw it out!

## YES, PLEASE

## NO, THANKS

Do you know **NOT** to bag your recyclables when placing them in the cart? Here are other actions you can take to prepare your recyclables for the recycling facility. Keep recycling right! Get Cart Smart!