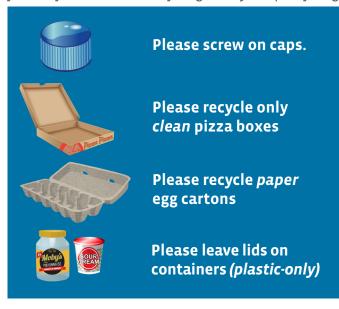

nter or call 877-623-6748 for other drop-off locations.



### Medical waste

Call your local public health department for medical disposal information.



Appliances
Take to a
convenience
center

# IT'S ALL ABOUT SHAPE & SIZE

Recycling sorting machines recognize the **shape** of containers and "see" bottles, tubs, jugs, jars, cans, cartons and paper. If it isn't one of these shapes, it doesn't belong in the recycling bin. **Size** matters, too. If the material is tiny, the machines have to filter it out. If it is too big, it hurts the machinery.









## YES, PLEASE

## NO, THANKS

Do you know **NOT** to bag your recyclables when placing them in the cart? Here are other actions you can take to prepare your recyclables for the recycling facility. Keep recycling right! Get Cart Smart!