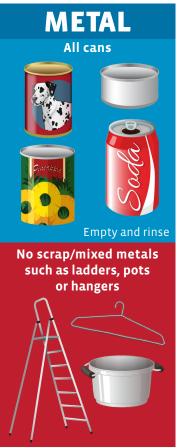

# IT'S ALL ABOUT SHAPE & SIZE

Recycling sorting machines recognize the **shape** of containers and "see" bottles, tubs, jugs, jars, cans, cartons and paper. If it isn't one of these shapes, it doesn't belong in the recycling bin. **Size** matters, too. If the material is tiny, the machines have to filter it out. If it is too big, it hurts the machinery.

## YES, PLEASE

## NO, THANKS

Do you know **NOT** to bag your recyclables when placing them in the cart? Here are other actions you can take to prepare your recyclables for the recycling facility. Keep recycling right! Get Cart Smart!