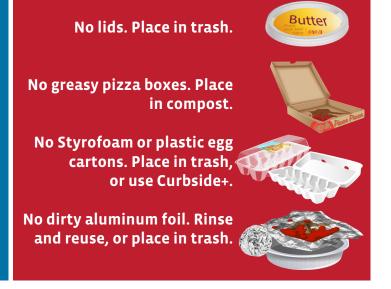

## YES, PLEASE

## NO, THANKS

Do you know **NOT** to bag your recyclables when placing them in the cart? Here are other actions you can take to prepare your recyclables for the recycling facility. Keep recycling right! Get Cart Smart!