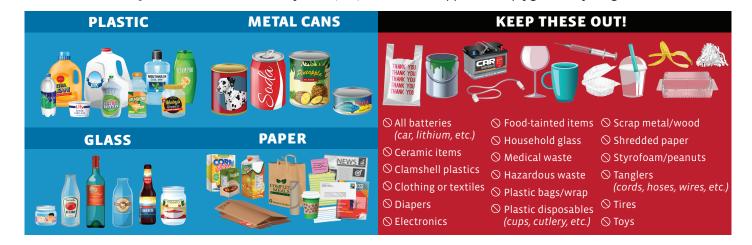

## GET CART SMART

Everyone knows bottles and cans go in the recycling bin, but the following items are often mistaken as accepted materials.

When in doubt, throw it out!

# STRAIGHT TO THE LANDFILL

Refuse, reduce, reuse, or re-purpose these items — otherwise put them in the trash.

## YES, PLEASE

## NO, THANKS

Do you know **NOT** to bag your recyclables when placing them in the cart? Here are other actions you can take to prepare your recyclables for the recycling facility. Keep recycling right! Get Cart Smart!