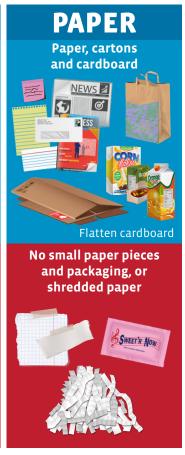

# IT'S ALL ABOUT SHAPE & SIZE

Recycling sorting machines recognize the **shape** of containers and "see" bottles, tubs, jugs, jars, cans, cartons and paper. If it isn't one of these shapes, it doesn't belong in the recycling bin. **Size** matters, too. If the material is tiny, the machines have to filter it out. If it is too big, it hurts the machinery.

## YES, PLEASE