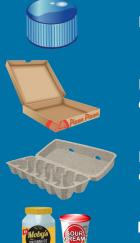

## NO, THANKS

Do you know **NOT** to bag your recyclables when placing them in the cart? Here are other actions you can take to prepare your recyclables for the recycling facility. Keep recycling right! Get Cart Smart!

Please screw on caps.

Please recycle only *clean* pizza boxes

Please recycle *paper* egg cartons

Please leave lids on containers (plastic-only) No lids. Place in trash.

No greasy pizza boxes. Place in compost.